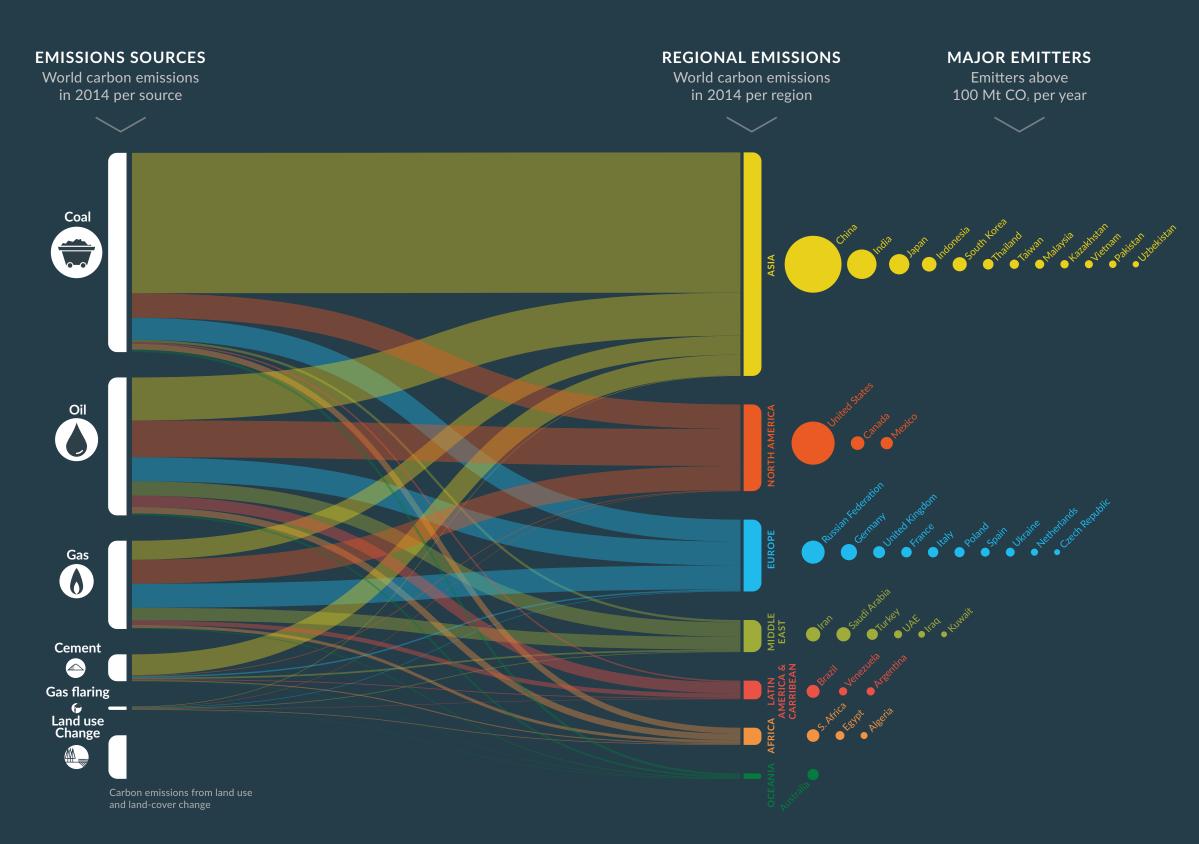

A project led by







Laboratoire des sciences du climat et de l'environnement





designed by WEDODATA

## **CARBONATLAS.ORG**

a platform to explore and visualize the most up-to-date data on carbon fluxes



**EMISSIONS** 

Explore and download global and country level carbon emissions from human activity.



RESEARCH

Explore and visualize research carbon data and get access through data providers.



OUTREACH

Take a journey through the history and future of human development and carbon.

## WHERE DO CARBON EMISSIONS COME FROM?



## **TODAY'S CHOICE, TOMORROW'S IMPACTS**



CO<sub>2</sub> CONCENTRATION IN THE ATMOSPHERE