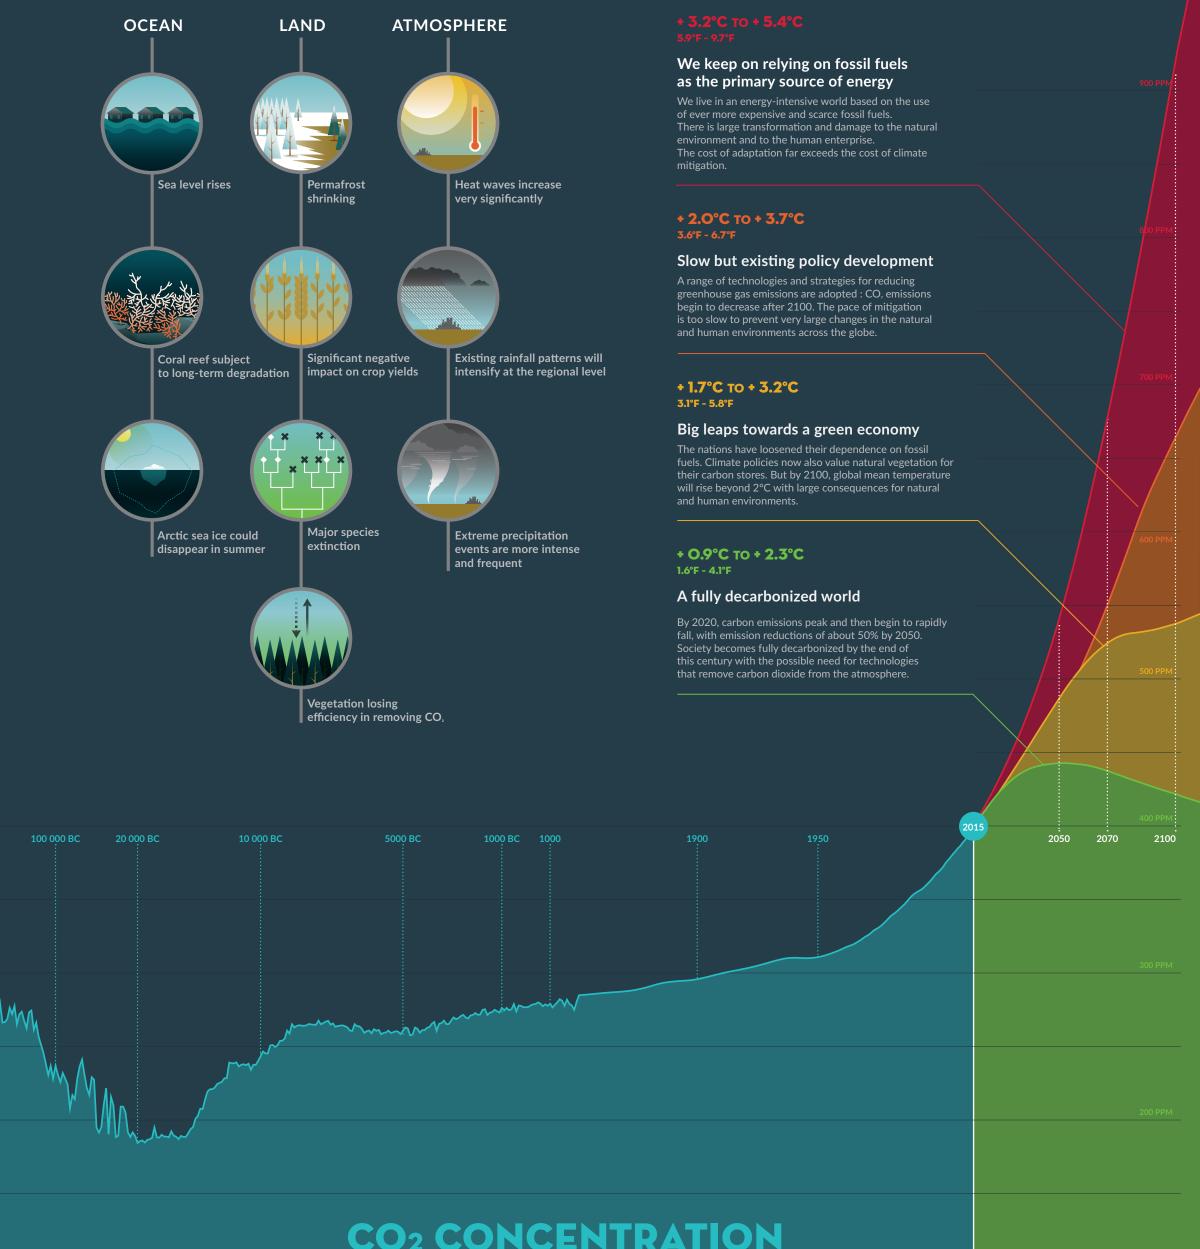

## **TODAY'S CHOICE, TOMORROW'S IMPACTS**

CO<sub>2</sub> CONCENTRATION IN THE ATMOSPHERE